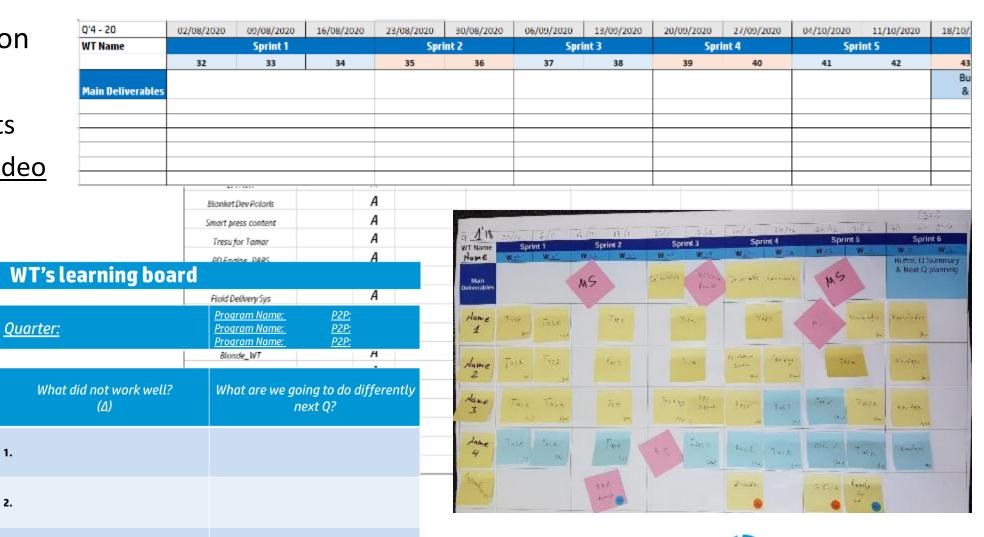

### Planning Cycle – The solution

- Communication
  - Confluence

What went well?

(+)

1.

2.

3.

- Google sheets
- Zoom with video

WT Name: