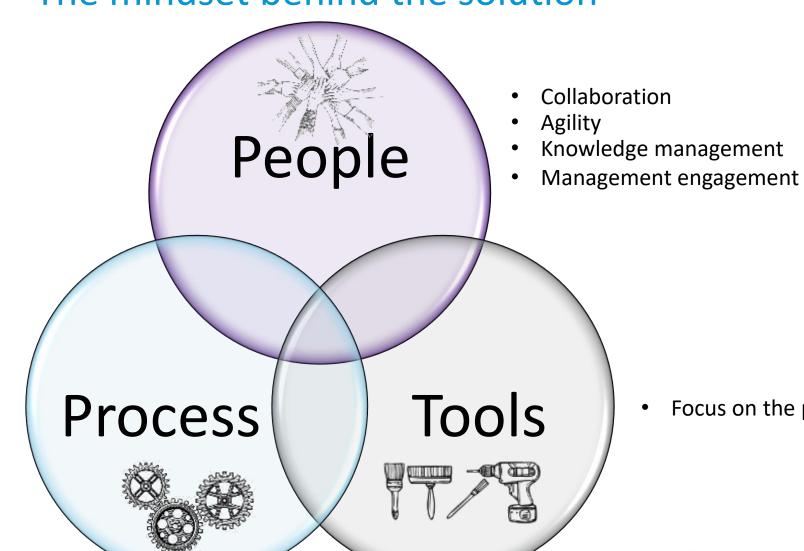

### Planning Cycle – The mindset behind the solution

Focus on the process

Creating value

Eliminating waste

Keeping the cadence