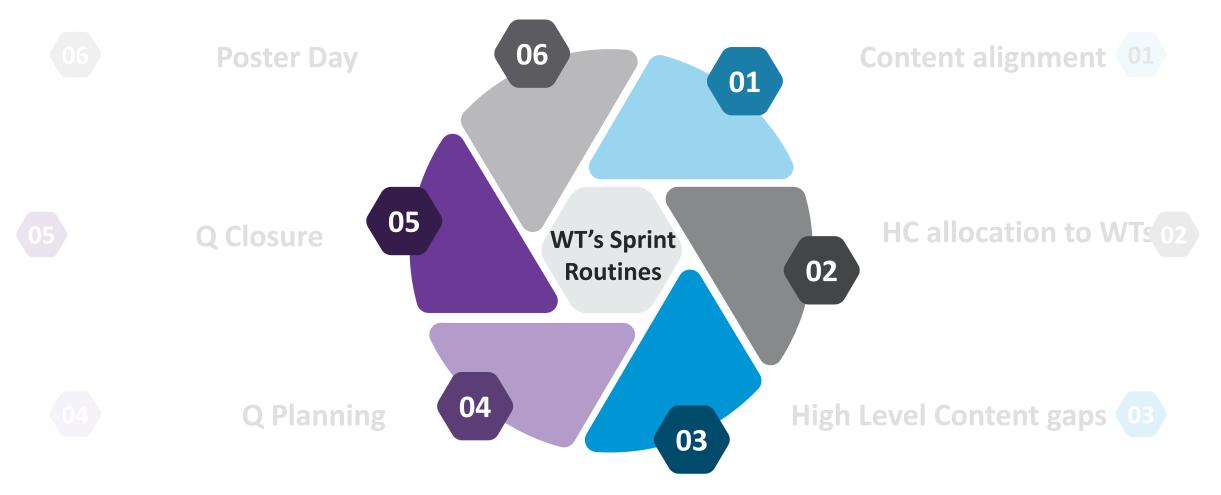

### How to plan correctly?

#### Inputs:

- 1. Aligned content = Customers demands
- 2. Previous Q planning board
- 3. Retrospective's Action Items
- 4. Constraints

#### How?

- 1. Plan with your WT members
- 2. Size of delivery = No less then a week

#### Output:

- 1. Quarterly planning board = WT commit to deliver
- 2. Catch ball (if needed)