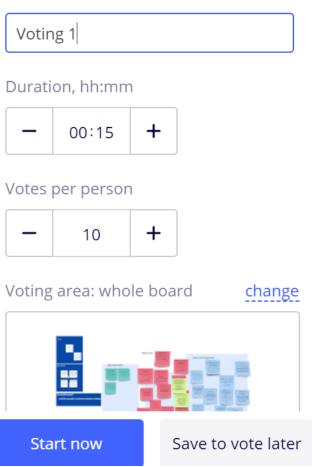

## Miro – collaborative boards

| miro                                                                                            | <b>Q</b> Search boards |           | + Invite | + Invite members Upgrade            |               |     |  |
|-------------------------------------------------------------------------------------------------|------------------------|-----------|----------|-------------------------------------|---------------|-----|--|
| <b>☆</b> O+                                                                                     | All boards             |           |          | Owned by anyone 🖌 Last opened 🖌 📰 🗮 |               |     |  |
| <ul> <li>★ Starred</li> <li>All boards</li> <li>Projects + Add</li> </ul>                       | +                      | Kanban    |          | User Story Map                      |               |     |  |
| Upload from backup                                                                              | Blank board            | Framework | Mind Map | Framework                           | Retrospective |     |  |
|                                                                                                 | <b>}}7</b>             |           | )))      | )))                                 |               | ))) |  |
| Create private<br>boards →<br>Unlock the ability to share<br>boards with only select<br>people. |                        |           |          |                                     |               |     |  |