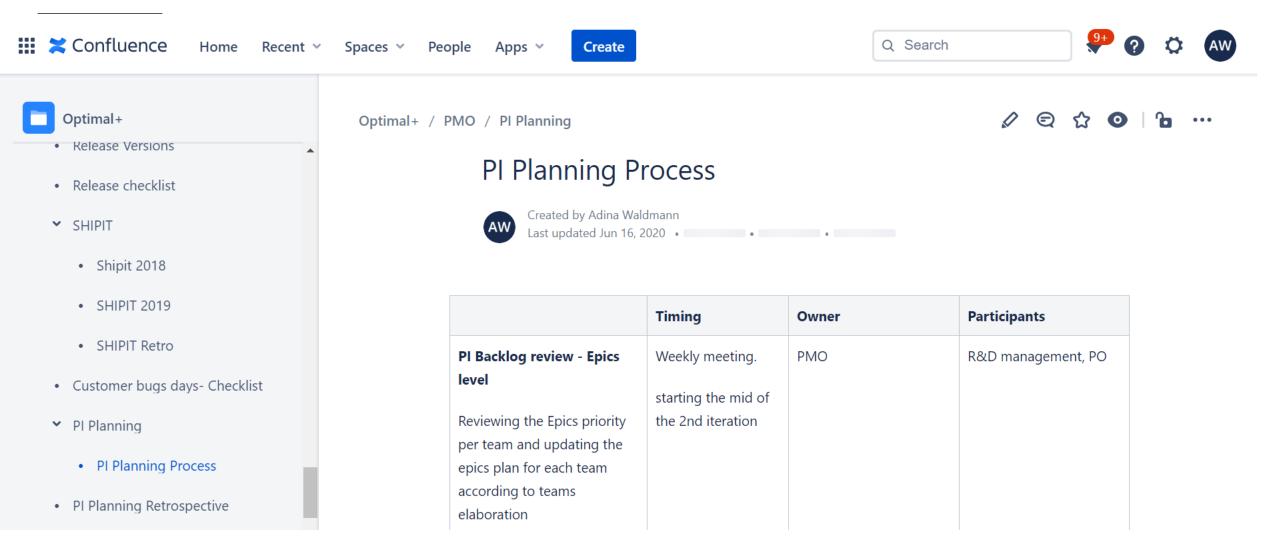

| Kanban    |          | User Story Map                      |               |     |  |
| Upload from backup                                                                              | Blank board            | Framework | Mind Map | Framework                           | Retrospective |     |  |
|                                                                                                 | <b>}}7</b>             |           | )))      | )))                                 |               | ))) |  |
| Create private<br>boards →<br>Unlock the ability to share<br>boards with only select<br>people. |                        |           |          |                                     |               |     |  |



#### Name



## 0+

## Confluence – Knowledge sharing